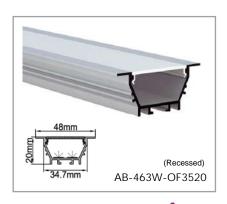

### LED LINEAR ALUMINUM PROFILE

# Indoor . Outdoor. Surface Mounted Linear

### LED CHANNEL ALUMINUM PROFILE