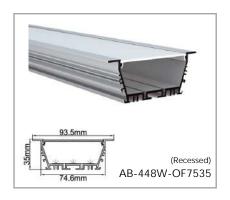

### LED LINEAR ALUMINUM PROFILE

# Indoor . Outdoor. Surface Mounted Linear

### LED CHANNEL ALUMINUM PROFILE