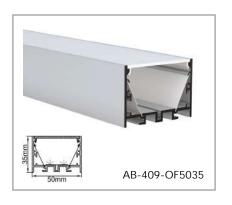

### LED LINEAR ALUMINUM PROFILE

# Indoor . Outdoor. Surface Mounted Linear

### LED CHANNEL ALUMINUM PROFILE