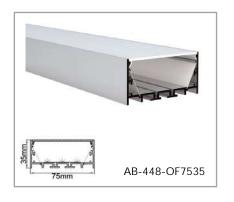

### LED LINEAR ALUMINUM PROFILE

# Indoor . Outdoor. Surface Mounted Linear

### LED CHANNEL ALUMINUM PROFILE