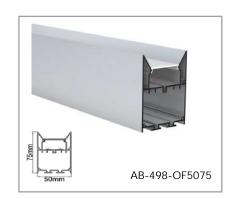

### LED LINEAR ALUMINUM PROFILE

# Indoor . Outdoor. Surface Mounted Linear

### LED CHANNEL ALUMINUM PROFILE