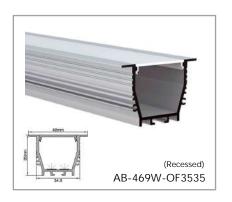

### LED LINEAR ALUMINUM PROFILE

# Indoor . Outdoor. Surface Mounted Linear

### LED CHANNEL ALUMINUM PROFILE