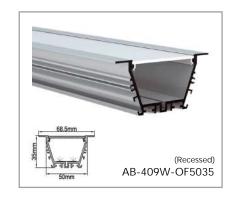

### LED LINEAR ALUMINUM PROFILE

# Indoor . Outdoor. Surface Mounted Linear

### LED CHANNEL ALUMINUM PROFILE