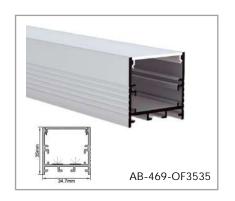

### LED LINEAR ALUMINUM PROFILE

# Indoor . Outdoor. Surface Mounted Linear

### LED CHANNEL ALUMINUM PROFILE